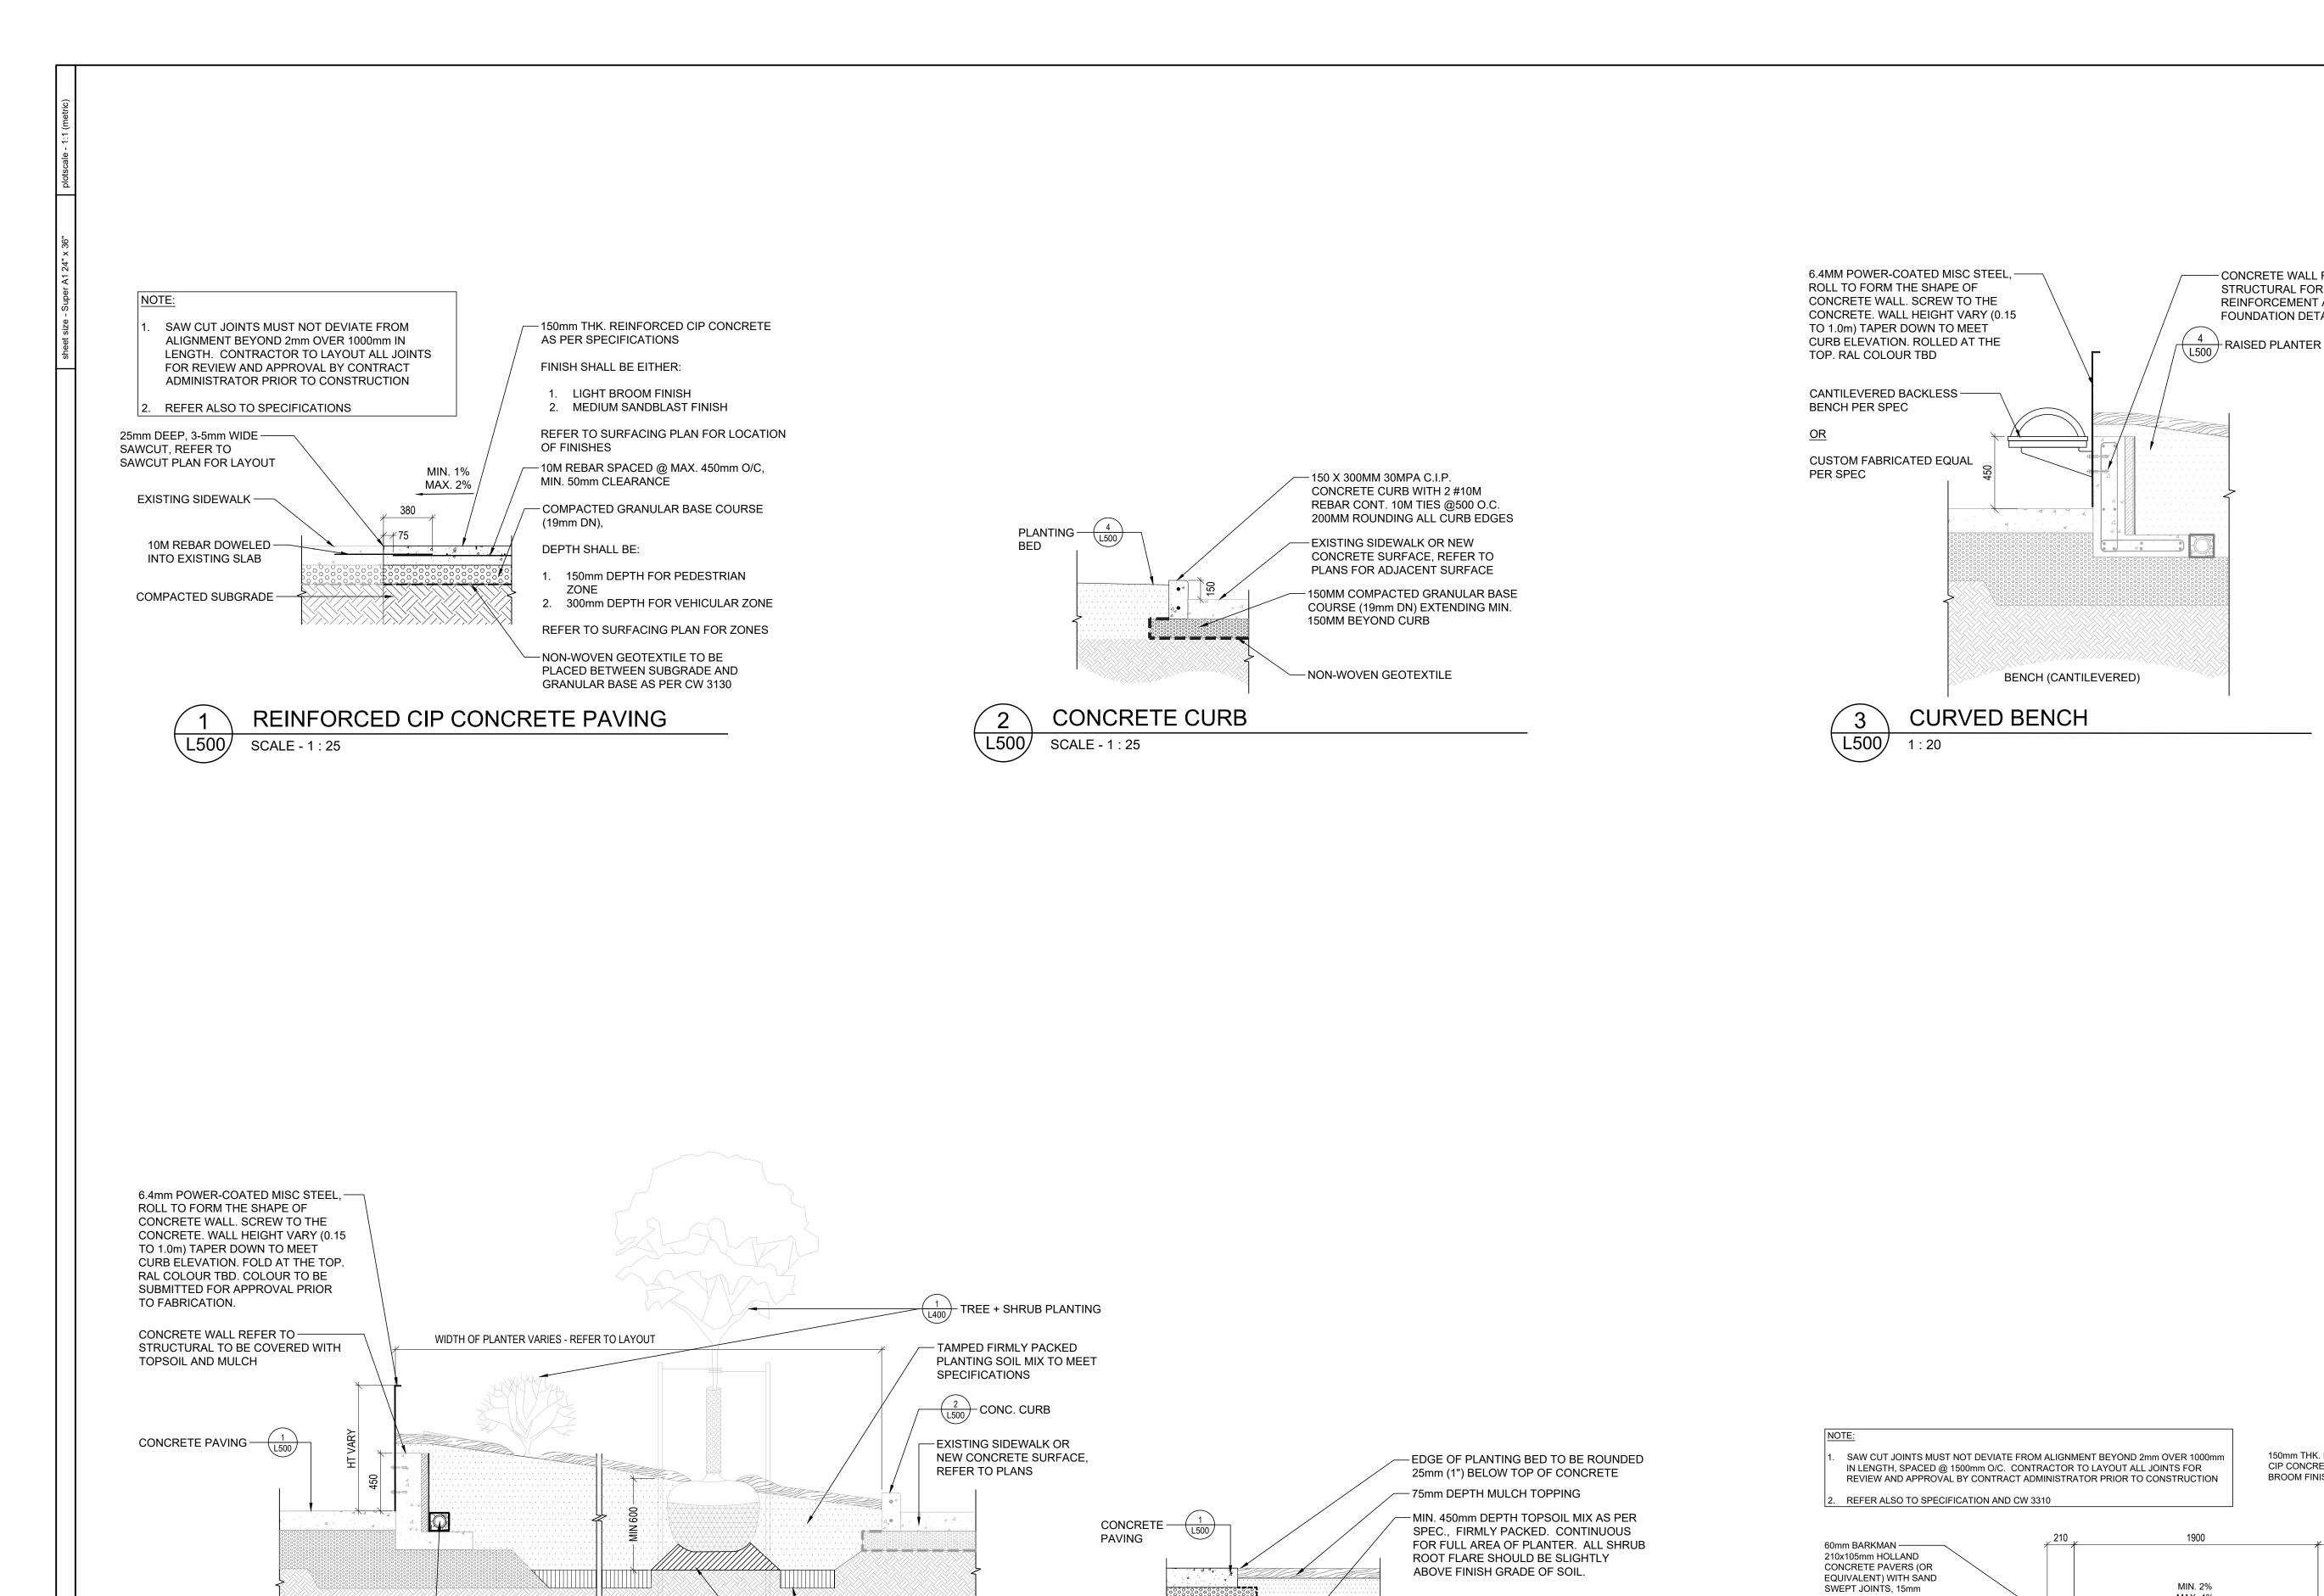

- SCARIFY SIDES AND BOTTOM

OF TRENCH TO 150MM DEPTH

- COMPACTED CLAY MOUND

BUILT UP AT EACH TREE

100mm PERFORATED PVC SUBDRAIN C/W FILTER —

WATER SEWERS. LOCATIONS TO BE COORDINATION

RAISED PLANTER SECTION TYP

SOCK. COVER BY MIN. 50mm CLEAN AGGREGATE.

REFER TO CIVIL FOR CONNECTIONS TO STORM

WITH CONCRETE FOOTINGS FOR STRUCTURAL

ELEMENTS AND ELECTRICAL.

- SCARIFY MIN. 150mm DEPTH

RUBBLE, DEBRIS, GRAVEL, ETC.

PLANTING BED TO CONCRETE PAVING

SCALE - 1 : 25

-UNDISTURBED SOIL OR COMPACTED CLEAN EARTH

FILL SUITABLE FOR PLANT GROWTH. REMOVE ALL

DELETERIOUS MATERIALS INCLUDING GARBAGE,

0 25 / 05 / 16 ISSUED FOR TENDER REV YY/MM/DD DESCRIPTION . SECTION LETTER OR DETAIL PROFESSIONAL'S SEAL . DRAWING WHERE SECTION OR DETAIL IS DRAWN, DRAWING WHERE SECTION OR DETAIL IS INDICATED, - SECTION OR DETAIL SHOWN ON SAME DRAWING.

## **SCATLIFF + MILLER + MURRAY**

visionary urban design + landscapes

CONSULTANT FILE NAME

NOTES:

- CONCRETE WALL REFER TO

STRUCTURAL FOR

REINFORCEMENT AND

FOUNDATION DETAILS