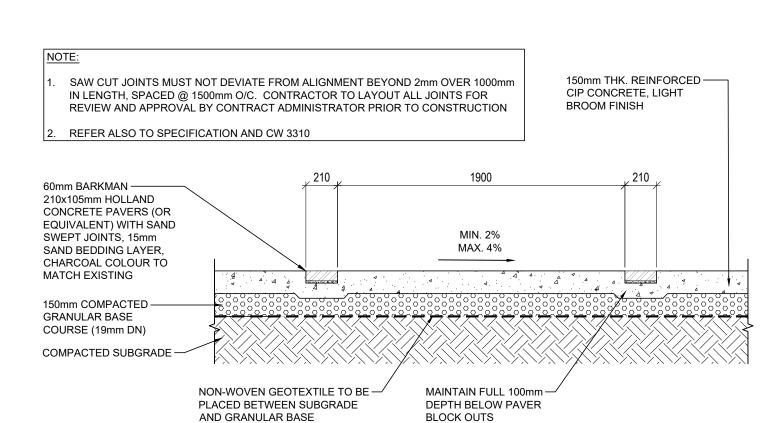

SCALE - 1 : 25

-UNDISTURBED SOIL OR COMPACTED CLEAN EARTH

FILL SUITABLE FOR PLANT GROWTH. REMOVE ALL

DELETERIOUS MATERIALS INCLUDING GARBAGE,

0 25 / 05 / 16 ISSUED FOR TENDER REV YY/MM/DD DESCRIPTION . SECTION LETTER OR DETAIL PROFESSIONAL'S SEAL . DRAWING WHERE SECTION OR DETAIL IS DRAWN, DRAWING WHERE SECTION OR DETAIL IS INDICATED, - SECTION OR DETAIL SHOWN ON SAME DRAWING.